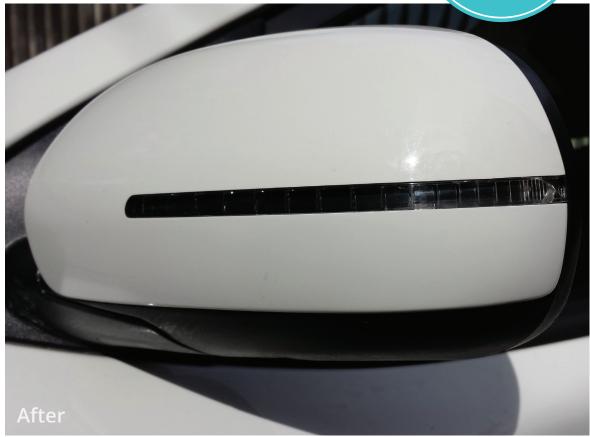

## Side mirror scrapes & scratches

Covering one plastic painted mirror casing - no size limit.