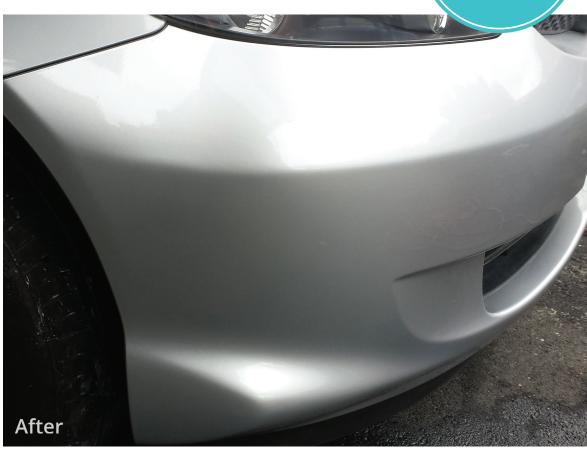

# Bumper bar scrapes and scratches

Up to 500mm on all plastic bumper bars (excludes non painted textured plastic).