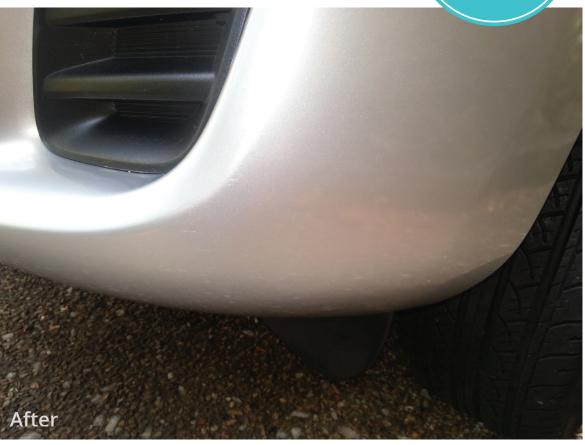

# Bumper bar scrapes and scratches

Up to 500mm on all plastic bumper bars (excludes non painted textured plastic).