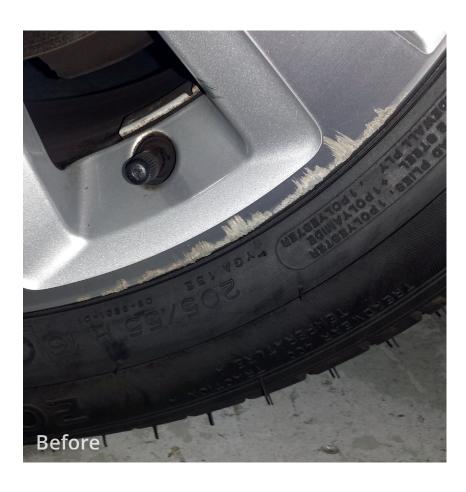

## Alloy wheel scrapes (painted finish wheels)

Scuffs & scrapes on one alloy wheel - no size limit. (Excludes chrome finished and high polished wheels).

## Alloy wheel scrapes (machine finish wheels)

Scuffs & scrapes on one alloy wheel - no size limit. (Excludes chrome wheels, may lose fine machined lines on outer wheel face).