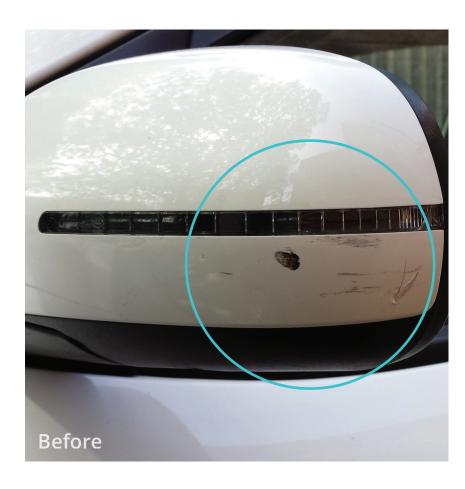

## Member discounted repairs for minor cosmetic repairs

The following section displays the repair guide overview and repair gallery for minor cosmetic repairs and samples of damage repaired for members.

## Side mirror scrapes & scratches

Covering one plastic painted mirror casing - no size limit.