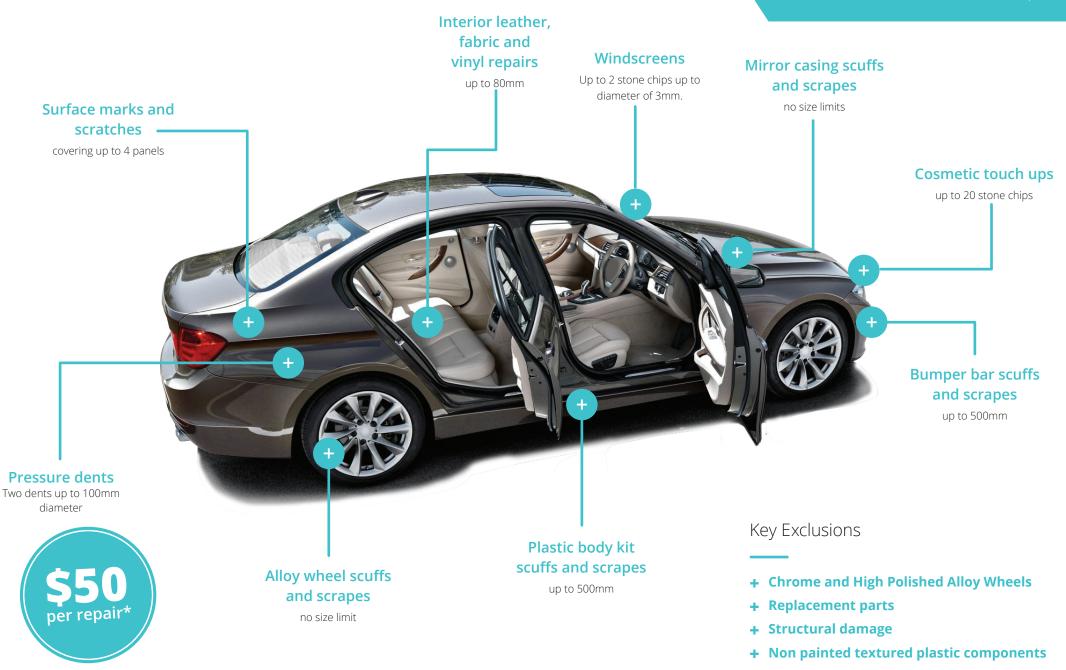

## Member discounted repairs for minor cosmetic repairs

The following section displays the repair guide overview and repair gallery for minor cosmetic repairs and samples of damage repaired for members.

## Minor Cosmetic Repairs Guide Overview

"I'd just like to say thank you for a great job on the wheel you repaired yesterday."

Vittoria (Fairfiel

# Bumper bar scrapes and scratches

Up to 500mm on all plastic bumper bars (excludes non painted textured plastic).

## Surface scratches and marks

Covering up to 4 painted panels.

### Pressure dents

Two pressure dents up to 100mm in diameter on any flat single metal panel.

## Side mirror scrapes & scratches

Covering one plastic painted mirror casing - no size limit.

# Body kit scuffs & scrapes

Up to 500mm on all painted plastic body kit components.

## Alloy wheel scrapes (painted finish wheels)

Scuffs & scrapes on one alloy wheel - no size limit. (Excludes chrome finished and high polished wheels).

## Alloy wheel scrapes (machine finish wheels)

Scuffs & scrapes on one alloy wheel - no size limit. (Excludes chrome wheels, may lose fine machined lines on outer wheel face).

## Interior leather, fabric & vinyl repairs

Holes and tears up to 80mm in length.

### Windscreens

Up to 2 stone chips (or stars) with a maximum diameter of 3mm.