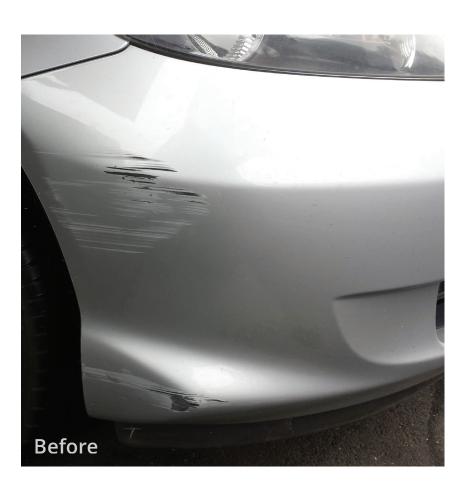

# Bumper bar scrapes and scratches

Up to 500mm on all plastic bumper bars (excludes non painted textured plastic).