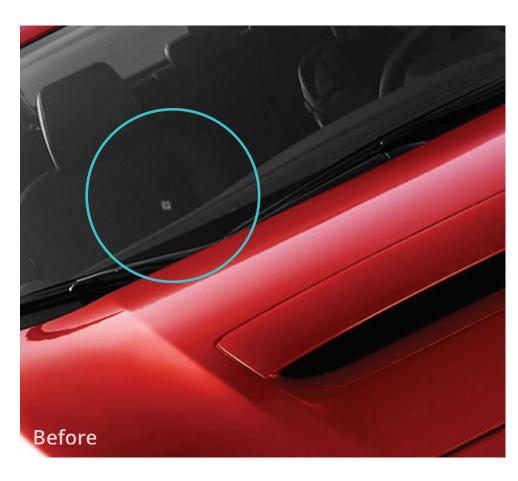

pressure dents up to 100mm in diameter on any flat single metal panel.









## Side mirror scrapes & scratches

Covering one plastic painted mirror casing - no size limit.









# Body kit scuffs & scrapes

Up to 500mm on all painted plastic body kit components.









## Alloy wheel scrapes (painted finish wheels)

Scuffs & scrapes on one alloy wheel - no size limit. (Excludes chrome finished and high polished wheels).









## Alloy wheel scrapes (machine finish wheels)

Scuffs & scrapes on one alloy wheel - no size limit. (Excludes chrome wheels, may lose fine machined lines on outer wheel face).









## Interior leather, fabric & vinyl repairs

Holes and tears up to 80mm in length.







### Windscreens

Up to 2 stone chips (or stars) with a maximum diameter of 3mm.







## Member discounted repairs for larger damage

Repairs that exceed the size limits of the minor cosmetic repairs under the membership program may be offered at a member discounted price.

Larger damage that exceeds the minor cosmetic program size limits but is still repairable by your MDR technician can be quoted and repaired at the discretion of MDR. Please refer to the Scratch & Dent Assist Terms & Conditions for full details (including repair size limits and exclusions) which is available at www.mdrmemberships.com.au.



"Professional work was undertaken and general demeanour of your technician was exemplary. Cannot recommend [the] services highly enough."

Sid Bell (Wattle Glen, VIC)



## Contact your leasing consultant

Take the first step and sign up to Minor Damage Repair me