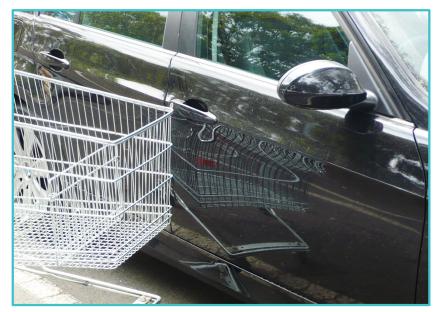

You no longer need to stress about those shopping trolley dings!

→ With your Minor Damage Repair Membership receive a Vehicle Maintenance Kit

"Thanks for another great job, the repair was excellent."

Tom Elliot (Radio Presenter/Finance Commentator)