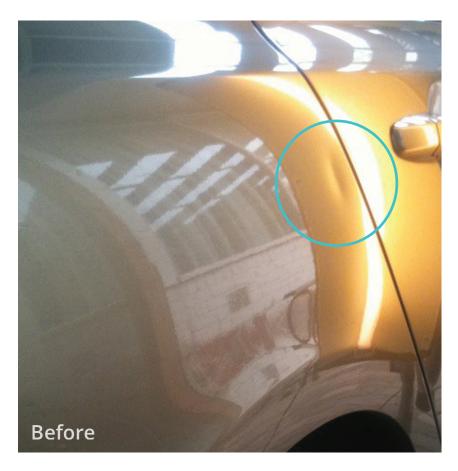

## Member discounted repairs for minor cosmetic repairs

The following section displays the repair guide overview and repair gallery for minor cosmetic repairs and samples of damage repaired for members.

### Pressure dents

Two pressure dents up to 100mm in diameter on any flat single metal panel.