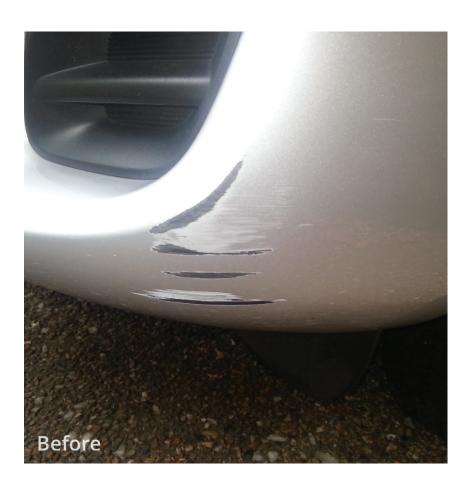

# Bumper bar scrapes and scratches

Up to 500mm on all plastic bumper bars (excludes non painted textured plastic).