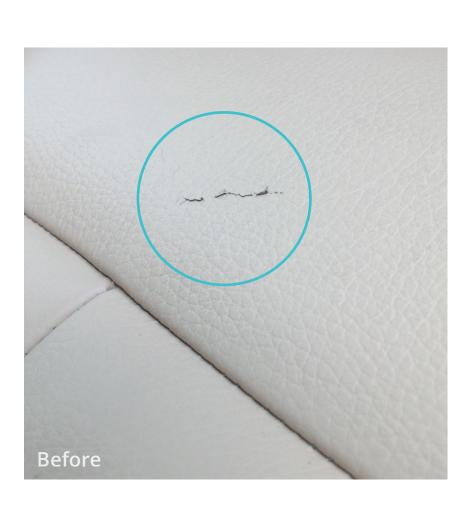

## Interior leather, fabric & vinyl repairs

Holes and tears up to 80mm in length.