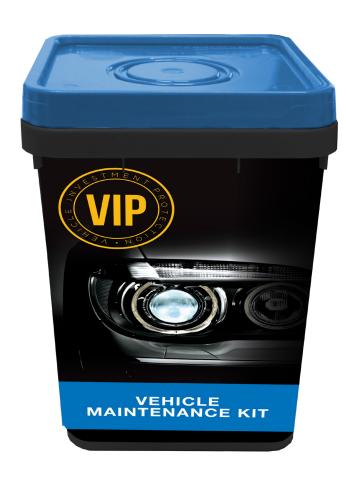

You no longer need to stress about those shopping trolley dings!

→ With your Minor Damage Repair Membership receive a Vehicle Maintenance Kit

"Thanks for another great job, the repair was excellent."

Tom Elliot (Radio Presenter/Finance Commentator)

## What's in your Vehicle Maintenance Kit

### The perfect solution to maintaining the condition of your vehicle.

This vehicle maintenance kit includes a range of superior products all designed to help you maintain the appearance of your investment.

#### **Window Tint Cleaner**

Cleans and protects glass and mirrors. This product can be used on tinted and non-tinted interior and exterior windows and mirrors.

### Wheel Cleaner & Brake Dust Remover

Wheel cleaner is designed to remove black brake dust deposits from all types of wheel rims.

#### **Fabric Stain Remover**

Removes stubborn marks and stains in carpet and fabric.

#### **Paintwork Spot Cleaner**

Surrounds the dirt particles and enables their displacement without scratching the surface.

#### **High Gloss Wash**

A time-saving 2-in-1 formula that leaves your vehicle with a protective coating and the ultimate high gloss shine.

#### **Rain Repellent**

Remarkably improves vision while driving in the rain.

The pack also includes a wide range of quality application devices to make applying the products efficient and effective.

Microfibre Sponge | Chamois | Microfibre Cloth | Round Applicator Pad