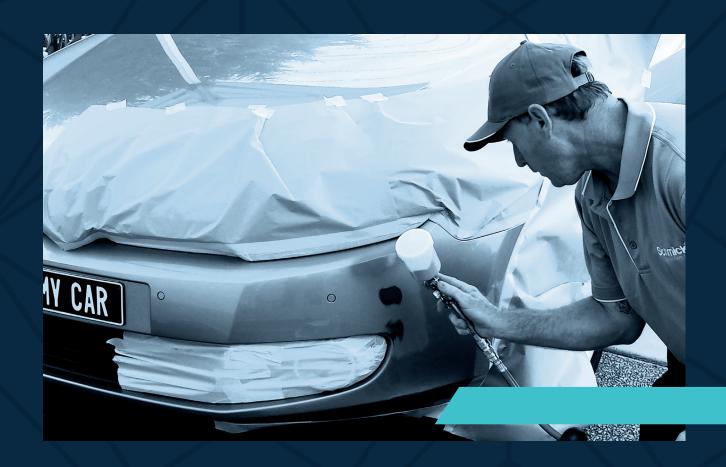

Scratch & Dent Assist is Australia's fastest growing, most cost-effective and convenient solution for repairing minor scrapes, scratches and dents on motor vehicles.

We employ industry qualified technicians and use the latest in Small Accident Repair Technology so you can rest assured in the knowledge that your vehicle is in excellent hands.

Keeping your car looking as good as new, inside and out, is easy with Scratch and Dent Assist and the benefits and savings are significant.

- + Convenience we come to you
- + Easy process for requesting repairs
- + Trade qualified technicians
- + No loss of vehicle
- + Unlimited number of minor repairs
- + Low repair fee
- + Maximise resale value