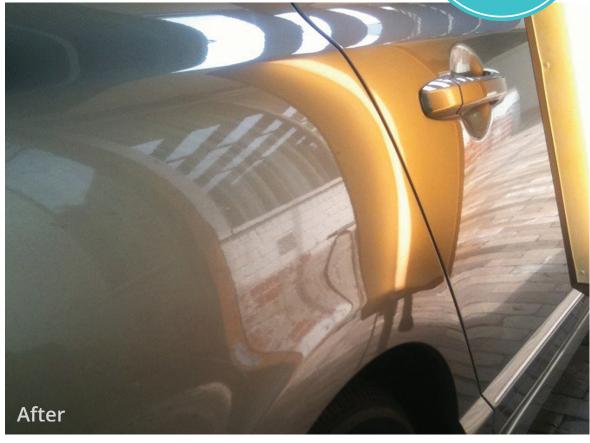

## Member discounted repairs for minor cosmetic repairs

The following section displays the repair guide overview and repair gallery for minor cosmetic repairs and samples of damage repaired for members.

## Side mirror scrapes & scratches

Covering one plastic painted mirror casing - no size limit.