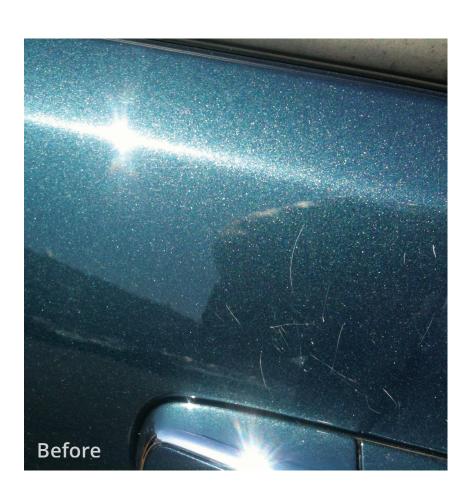

## Member discounted repairs for minor cosmetic repairs

The following section displays the repair guide overview and repair gallery for minor cosmetic repairs and samples of damage repaired for members.

## Surface scratches and marks

Covering up to 4 painted panels.