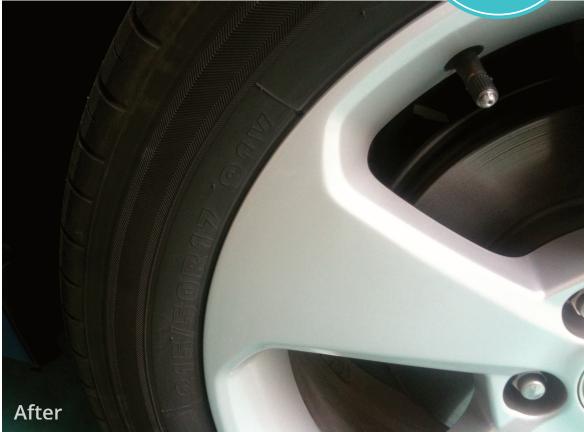

## Alloy wheel scrapes (painted finish wheels)

Scuffs & scrapes on one alloy wheel - no size limit. (Excludes chrome finished and high polished wheels).

## Alloy wheel scrapes (machine finish wheels)

Scuffs & scrapes on one alloy wheel - no size limit. (Excludes chrome wheels, may lose fine machined lines on outer wheel face).