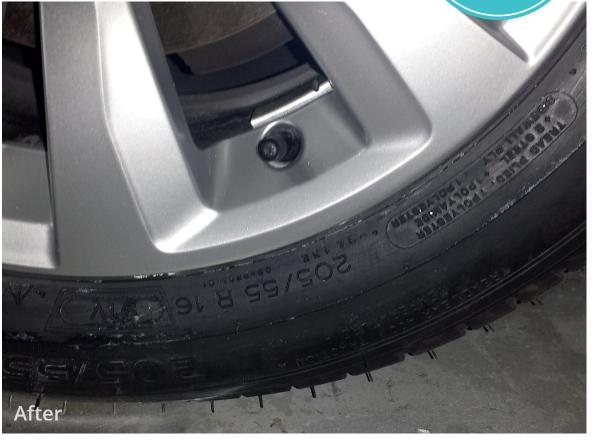

## Alloy wheel scrapes (painted finish wheels)

Scuffs & scrapes on one alloy wheel - no size limit. (Excludes chrome finished and high polished wheels).

## Alloy wheel scrapes (machine finish wheels)

Scuffs & scrapes on one alloy wheel - no size limit. (Excludes chrome wheels, may lose fine machined lines on outer wheel face).