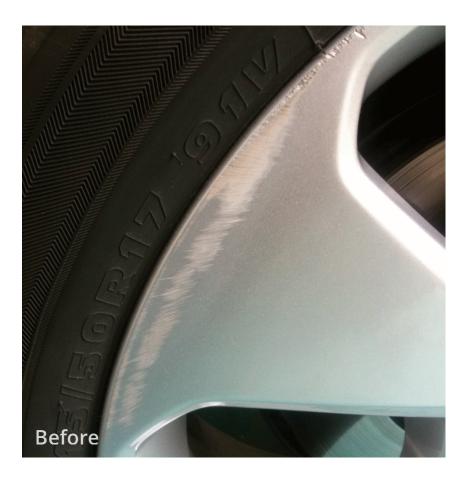

## Alloy wheel scrapes (painted finish wheels)

Scuffs & scrapes on one alloy wheel - no size limit. (Excludes chrome finished and high polished wheels).

## Alloy wheel scrapes (machine finish wheels)

Scuffs & scrapes on one alloy wheel - no size limit. (Excludes chrome wheels, may lose fine machined lines on outer wheel face).